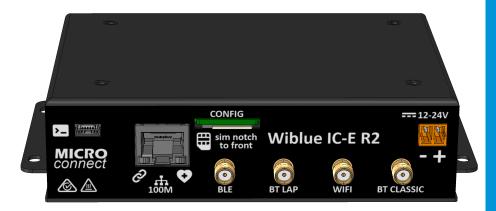

In cabinet Ethernet connected Bluetooth, BLE, WiFi, and LAP MAC capture module WiFi, Bluetooth classic, BLE and hidden BT LAP scanning

> Separate RF modules

Compact size and low cost

Roads Connect management

12V-24V DC

Addinsight compatible

Removable smart card for config

10/100 Ethernet

- 10°C to 65°C

www.wiblue.com

## **Wiblue IC Specifications**

Voltage 12-24V DC

Power 3W

Dimensions 39H x 147W x 95D mm (including mounting flange)

Mounting Flange or DIN rail

Temperature -10°C to +65°C

Interfaces 1 x Ethernet 10/100

3 x Bluetooth, BLE, WiFi (RP-SMA)

1 x BT LAP (ubertooth type) detector (RP-SMA)

1 x Smart Card

1 x USB Console

Management Local USB, remote GUI and roads connect UI